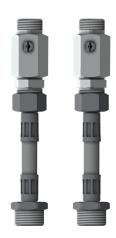

### KWC-No.

Installation set for water from the ceiling. Consisting of lockable water quantity regulator and hose adapter.

Installation set for water from the wall directly above the shower panel. Consisting of lockable wall brackets and rosette.

Installation set for water from the ceiling. Consisting of lockable water quantity regulators and hose adapter for connection G3/4 to

G1/2B.