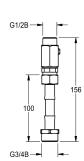

### KWC-No.

Installation set for water from the ceiling. Consisting of lockable water quantity regulator and hose adapter.

Installation set for water from the wall directly above the shower panel. Consisting of lockable wall brackets and rosette.

Installation set for water from the ceiling. Consisting of lockable water quantity regulators and hose adapter for connection G3/4 to

G1/2B.