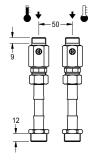

### KWC-No.

Installation set for water from the ceiling. Consisting of lockable water quantity regulator and hose adapter.

Installation set for water from the wall directly above the shower panel. Consisting of lockable wall brackets and rosette.

Installation set for water from the ceiling. Consisting of lockable water quantity regulators and hose adapter for connection G3/4 to

G1/2B.