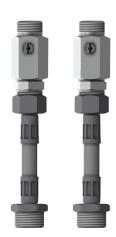

### KWC-No.

Installation set for water from the ceiling. Consisting of lockable water quantity regulator and hose adapter.

Installation set for water from the wall directly above the shower panel. Consisting of lockable wall brackets and rosette.

Installation set for water from the ceiling. Consisting of lockable water quantity regulators and hose adapter for connection G3/4 to

G1/2B.