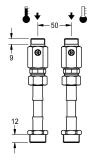

### KWC-No.

Installation set for water from the ceiling. Consisting of lockable water quantity regulator and hose adapter.

Installation set for water from the wall directly above the shower panel. Consisting of lockable wall brackets and rosette.

Installation set for water from the ceiling. Consisting of lockable water quantity regulators and hose adapter for connection G3/4 to

G1/2B.