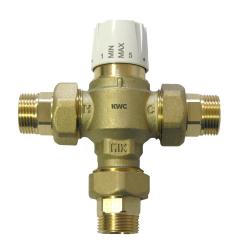

# 2000111052

DN 20, 49 I/min volume flow at 3 bar flow pressure (free outlet)

2000111053 DN 25,84 l/min volume flow at 3 bar flow pressure (free outlet)

PURETHERM - thermostatically controlled mixing unit DN 15 for a constant temperature water supply of pre-mixed warm water, with connection unions, non-return valves and dirt strainers. Temperature selector for adjusting the temperature from 30 to 65  $^{\circ}$ C. Thermostat

### diameter nominal

DN 15

DN 20

DN 25

with expansion element (wax) and fastening made of brass, stainless steel springs, housing made of raw brass. Volume flow 38 l/min at a flow pressure of 3 bar (free outlet).

| mechanical                |  |  |
|---------------------------|--|--|
| DN 15                     |  |  |
| no                        |  |  |
| for de-centralised supply |  |  |
| no                        |  |  |
| surface installation      |  |  |
| 38 Liter/Minute           |  |  |
|                           |  |  |