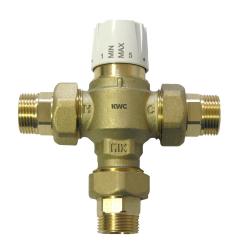

## 2000111052

DN 20, 49 I/min volume flow at 3 bar flow pressure (free outlet)

2000111053 DN 25,84 l/min volume flow at 3 bar flow pressure (free outlet)

PURETHERM - thermostatically controlled mixing unit DN 15 for a constant temperature water supply of pre-mixed warm water, with connection unions, non-return valves and dirt strainers. Temperature selector for adjusting the temperature from 30 to 65  $^{\circ}$ C. Thermostat

### diameter nominal

DN 15

DN 20

DN 25

with expansion element (wax) and fastening made of brass, stainless steel springs, housing made of raw brass. Volume flow 38 l/min at a flow pressure of 3 bar (free outlet).