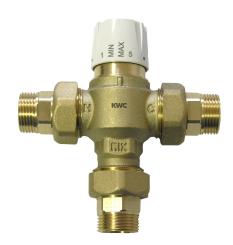

# 2000111052

DN 20, 49 I/min volume flow at 3 bar flow pressure (free outlet)

2000111053 DN 25,84 l/min volume flow at 3 bar flow pressure (free outlet)

PURETHERM - thermostatically controlled mixing unit DN 15 for a constant temperature water supply of pre-mixed warm water, with connection unions, non-return valves and dirt strainers. Temperature selector for adjusting the temperature from 30 to 65  $^{\circ}$ C. Thermostat

### diameter nominal

DN 15

DN 20

DN 25

with expansion element (wax) and fastening made of brass, stainless steel springs, housing made of raw brass. Volume flow 38 l/min at a flow pressure of 3 bar (free outlet).

| mechanical                |  |  |
|---------------------------|--|--|
| DN 15                     |  |  |
| no                        |  |  |
| for de-centralised supply |  |  |
| no                        |  |  |
| surface installation      |  |  |
| 38 Liter/Minute           |  |  |
|                           |  |  |