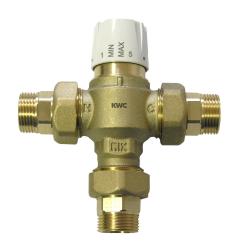

# 2000111052

DN 20, 49 I/min volume flow at 3 bar flow pressure (free outlet)

2000111053 DN 25,84 l/min volume flow at 3 bar flow pressure (free outlet)

PURETHERM - thermostatically controlled mixing unit DN 15 for a constant temperature water supply of pre-mixed warm water, with connection unions, non-return valves and dirt strainers. Temperature selector for adjusting the temperature from 30 to 65  $^{\circ}$ C. Thermostat

### diameter nominal

DN 15

DN 20

DN 25

with expansion element (wax) and fastening made of brass, stainless steel springs, housing made of raw brass. Volume flow 38 l/min at a flow pressure of 3 bar (free outlet).