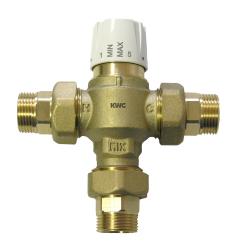

## 2000111052

DN 20, 49 I/min volume flow at 3 bar flow pressure (free outlet)

2000111053 DN 25,84 l/min volume flow at 3 bar flow pressure (free outlet)

PURETHERM - thermostatically controlled mixing unit DN 20 for a constant temperature water supply of pre-mixed warm water, with connection unions, non-return valves and dirt strainers. Temperature selector for adjusting the temperature from 30 to 65  $^{\circ}$ C. Thermostat

### diameter nominal

DN 15

DN 20

DN 25

with expansion element (wax) and fastening made of brass, stainless steel springs, housing made of raw brass. Volume flow 49 l/min at a flow pressure of 3 bar (free outlet).

| Technical Data                 |                           |
|--------------------------------|---------------------------|
| building control technology co | no                        |
| compensating reservoir         | no                        |
| control                        | mechanical                |
| flow monitor                   | no                        |
| diameter nominal               | DN 20                     |
| pressure gauge                 | no                        |
| kind of supply                 | for de-centralised supply |
| thermal disinfection           | no                        |
| type of thermostat unit        | surface installation      |
| volume a flow pressure of 3 ba | 49 Liter/Minute           |
| ·                              |                           |