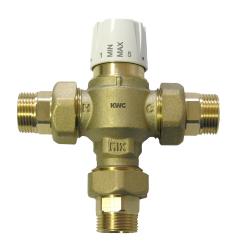

### 2000111052

DN 20, 49 I/min volume flow at 3 bar flow pressure (free outlet)

2000111053 DN 25,84 l/min volume flow at 3 bar flow pressure (free outlet)

PURETHERM - thermostatically controlled mixing unit DN 20 for a constant temperature water supply of pre-mixed warm water, with connection unions, non-return valves and dirt strainers. Temperature selector for adjusting the temperature from 30 to 65  $^{\circ}$ C. Thermostat

### diameter nominal

DN 15

DN 20

DN 25

with expansion element (wax) and fastening made of brass, stainless steel springs, housing made of raw brass. Volume flow 49 l/min at a flow pressure of 3 bar (free outlet).