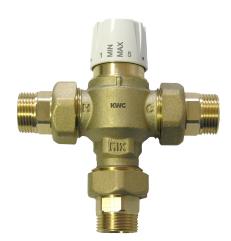

# 2000111052

DN 20, 49 I/min volume flow at 3 bar flow pressure (free outlet)

2000111053 DN 25,84 l/min volume flow at 3 bar flow pressure (free outlet)

PURETHERM - thermostatically controlled mixing unit DN 20 for a constant temperature water supply of pre-mixed warm water, with connection unions, non-return valves and dirt strainers. Temperature selector for adjusting the temperature from 30 to 65  $^{\circ}$ C. Thermostat

## diameter nominal

DN 15

DN 20

DN 25

with expansion element (wax) and fastening made of brass, stainless steel springs, housing made of raw brass. Volume flow 49 l/min at a flow pressure of 3 bar (free outlet).