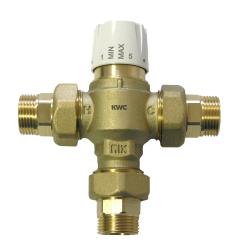

## 2000111052

DN 20, 49 I/min volume flow at 3 bar flow pressure (free outlet)

2000111053 DN 25,84 l/min volume flow at 3 bar flow pressure (free outlet)

PURETHERM - thermostatically controlled mixing unit DN 20 for a constant temperature water supply of pre-mixed warm water, with connection unions, non-return valves and dirt strainers. Temperature selector for adjusting the temperature from 30 to 65  $^{\circ}$ C. Thermostat

### diameter nominal

DN 15

DN 20

DN 25

with expansion element (wax) and fastening made of brass, stainless steel springs, housing made of raw brass. Volume flow 49 l/min at a flow pressure of 3 bar (free outlet).