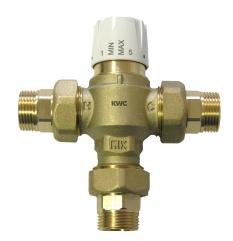

### 2000111052

DN 20, 49 I/min volume flow at 3 bar flow pressure (free outlet)

2000111053 DN 25,84 l/min volume flow at 3 bar flow pressure (free outlet)

PURETHERM - thermostatically controlled mixing unit DN 25 for a constant temperature water supply of pre-mixed warm water, with connection unions, non-return valves and dirt strainers. Temperature selector for adjusting the temperature from 30 to 65  $^{\circ}$ C. Thermostat

### diameter nominal

DN 15

DN 20

DN 25

with expansion element (wax) and fastening made of brass, stainless steel springs, housing made of raw brass. Volume flow 84 l/min at a flow pressure of 3 bar (free outlet).