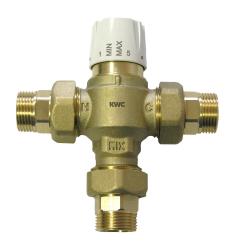

## 2000111052

DN 20, 49 I/min volume flow at 3 bar flow pressure (free outlet)

2000111053 DN 25,84 l/min volume flow at 3 bar flow pressure (free outlet)

PURETHERM - thermostatically controlled mixing unit DN 25 for a constant temperature water supply of pre-mixed warm water, with connection unions, non-return valves and dirt strainers. Temperature selector for adjusting the temperature from 30 to 65  $^{\circ}$ C. Thermostat

### diameter nominal

DN 15

DN 20

DN 25

with expansion element (wax) and fastening made of brass, stainless steel springs, housing made of raw brass. Volume flow 84 l/min at a flow pressure of 3 bar (free outlet).

| Technical Data                 |                           |
|--------------------------------|---------------------------|
| building control technology co | no                        |
| compensating reservoir         | no                        |
| control                        | mechanical                |
| flow monitor                   | no                        |
| diameter nominal               | DN 25                     |
| pressure gauge                 | no                        |
| kind of supply                 | for de-centralised supply |
| thermal disinfection           | no                        |
| type of thermostat unit        | surface installation      |
| volume a flow pressure of 3 ba | 84 Liter/Minute           |