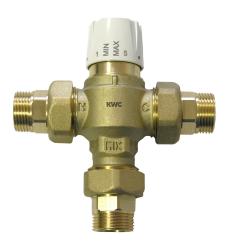

PURETHERM - thermostatically controlled mixing unit DN 25 for a constant temperature water supply of pre-mixed warm water, with connection unions, non-return valves and dirt strainers. Temperature selector for adjusting the temperature from 30 to 65 °C. Thermostat

## diameter nominal

| DN 15 |  |  |
|-------|--|--|
| DN 20 |  |  |
| DN 25 |  |  |

with expansion element (wax) and fastening made of brass, stainless steel springs, housing made of raw brass. Volume flow 84 I/min at a flow pressure of 3 bar (free outlet).