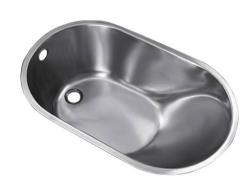

# **KWC** CAMPUS Baby bathtub

#### 2000111230

Baby bathtub without overflow, with waste and overflow with excentric waste and overflow set

2000111231 Baby bathtub with waste and overflow fitting and plug waste set

Baby bathtub, installed from above, made of chrome-nickel steel, satin finished surface, material thickness 1.2 mm, waste and overflow fitting with plug waste set DN 40, contents 10 L.