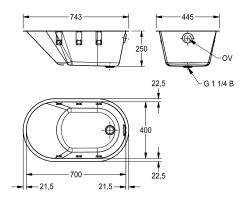

Dimensions  $743 \times 250 \times 445$  mm (W x H x D) Bowl dimensions  $700 \times 250 \times 400$  mm (W x H x D)

## Technical Data

| material           |  |  |
|--------------------|--|--|
| material code      |  |  |
| material thickness |  |  |
| overall depth      |  |  |
| overall height     |  |  |
| overall width      |  |  |
| surface finish     |  |  |
| type of mounting   |  |  |

| stainless steel                |
|--------------------------------|
| 1.4301 Chrome Nickel steel V2A |
| 1.2 mm                         |
| 400 mm                         |
| 250 mm                         |
| 700 mm                         |
| satin finished                 |
| inset mounting                 |