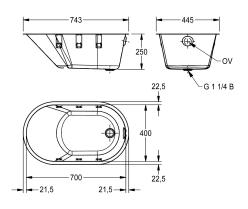

Dimensions 743 x 250 x 445 mm (W x H x D) Bowl dimensions 700 x 250 x 400 mm (W x H x D)

# Technical Data

| material           | stainless steel                |
|--------------------|--------------------------------|
| material code      | 1.4301 Chrome Nickel steel V2A |
| material thickness | 1.2 mm                         |
| overall depth      | 400 mm                         |
| overall height     | 250 mm                         |
| overall width      | 700 mm                         |
| surface finish     | satin finished                 |
| type of mounting   | inset mounting                 |
|                    |                                |