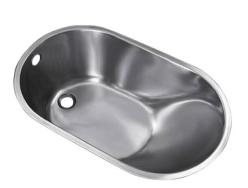

# **KWC** CAMPUS Baby bathtub

### 2000111230

Baby bathtub without overflow, with waste and overflow with excentric waste and overflow set

2000111231 Baby bathtub with waste and overflow fitting and plug waste set

Baby bathtub, installed from above, made of chrome-nickel steel, satin finished surface, material thickness 1.2 mm, waste and overflow fitting with plug waste set DN 40, contents 10 L.