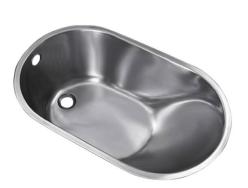

### 2000111230

Baby bathtub without overflow, with waste and overflow with excentric waste and overflow set

2000111231 Baby bathtub with waste and overflow fitting and plug waste set

Baby bathtub, installed from above, made of chrome-nickel steel, satin finished surface, material thickness 1.2 mm, waste and overflow fitting with plug waste set DN 40, contents 10 L.