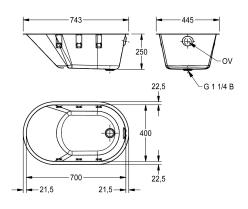

Dimensions 743 x 250 x 445 mm (W x H x D) Bowl dimensions 700 x 250 x 400 mm (W x H x D)