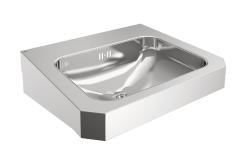

#### 2000103094

With 35 mm diameter tap hole, centered

Single wash basin for wall mounting, stainless steel, surface satin finished, material thickness 1 mm, seamless welded bowl with diameter 400 x 300 x 135 mm, rectangular shape, 105 mm tap ledge, with overflow, 1 1/4" plug waste, drainage rewards centric,

1

front panel with 45° corner edges, prewelded mounting brackets, mounting conform EN 31, includes screws and dowels.

Dimensions  $500 \times 150 \times 446 \text{ mm} (W \times H \times D)$ 