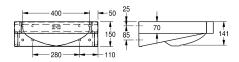

1

front panel with 45° corner edges, prewelded mounting brackets, mounting conform EN 31, includes screws and dowels.

Dimensions  $500 \times 150 \times 446 \text{ mm} (W \times H \times D)$ 

# Technical Data

| type of basin      |  |
|--------------------|--|
| bowl position      |  |
| bowl - bowl height |  |
| bowl finish        |  |
| bowl - depth       |  |
| bowl shape         |  |
| bowl - width       |  |
| colour             |  |
| material           |  |
| material code      |  |
| material thickness |  |
| overall depth      |  |
| overall height     |  |
| overall width      |  |
| overflow           |  |
| overflow position  |  |
| rear upstand       |  |
| siphon diameter    |  |
| siphon included    |  |
| splash back        |  |
| surface finish     |  |
| tap ledge          |  |
| type of mounting   |  |
| type of waste kit  |  |

| Wash basin                     |
|--------------------------------|
| Center                         |
| 141 mm                         |
| satin finished                 |
| 291 mm                         |
| rounded rectangle              |
| 400 mm                         |
| no colour                      |
| stainless steel                |
| 1.4301 Chrome Nickel steel V2A |
| 1 mm                           |
| 446 mm                         |
| 150 mm                         |
| 500 mm                         |
| yes                            |
| back                           |
| no                             |
| DN 32                          |
| no                             |
| optional                       |
| satinfinished                  |
| yes                            |
| wall mounting                  |
| plug waste                     |