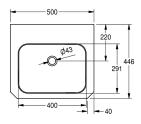

1

front panel with 45° corner edges, prewelded mounting brackets, mounting conform EN 31, includes screws and dowels.

Dimensions  $500 \times 150 \times 446 \text{ mm} (W \times H \times D)$ 

# Technical Data

| type of basin      |  |
|--------------------|--|
| bowl position      |  |
| bowl - bowl height |  |
| bowl finish        |  |
| bowl - depth       |  |
| bowl shape         |  |
| bowl - width       |  |
| colour             |  |
| material           |  |
| material code      |  |
| material thickness |  |
| overall depth      |  |
| overall height     |  |
| overall width      |  |
| overflow           |  |
| overflow position  |  |
| rear upstand       |  |
| siphon diameter    |  |
| siphon included    |  |
| splash back        |  |
| surface finish     |  |
| tap ledge          |  |
| type of mounting   |  |
| type of waste kit  |  |

| Wash basin                     |
|--------------------------------|
| Center                         |
| 141 mm                         |
| satin finished                 |
| 291 mm                         |
| rounded rectangle              |
| 400 mm                         |
| no colour                      |
| stainless steel                |
| 1.4301 Chrome Nickel steel V2A |
| 1 mm                           |
| 446 mm                         |
| 150 mm                         |
| 500 mm                         |
| yes                            |
| back                           |
| no                             |
| DN 32                          |
| no                             |
| optional                       |
| satinfinished                  |
| yes                            |
| wall mounting                  |
| plug waste                     |