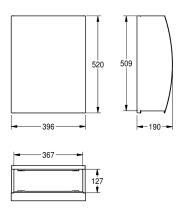

approx. 29 liter capacity, integrated bag holder, includes stainless steel screws and dowels.

Dimensions  $396 \times 521 \times 190 \text{ mm } (W \times H \times D)$ 