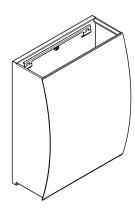

#### 2030000892

STRATOS, waste bin for mounting as a spare part for STRX617E combination unit, stainless steel, surface satin finished, front with lnoxPlus surface refinement for the reduction of finger marks and better cleaning characteristics (easy to clean), material thickness 1.5 mm, curved front cover, cylinder lock with KWC standard key,

approx. 29 liter capacity, integrated bag holder, includes stainless steel screws and dowels.

Dimensions  $396 \times 521 \times 190 \text{ mm } (W \times H \times D)$ 