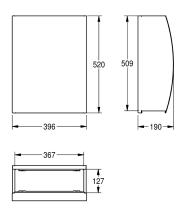

approx. 29 liter capacity, integrated bag holder, includes stainless steel screws and dowels.

Dimensions  $396 \times 521 \times 190 \text{ mm } (W \times H \times D)$ 

# Technical Data

| bag holder        | yes                            |
|-------------------|--------------------------------|
| lid               | no                             |
| lock              | key-lock                       |
| material          | stainless steel                |
| material code     | 1.4301 Chrome Nickel steel V2A |
| surface finish    | satin finished                 |
| surface treatment | InoxPlus (anti fingerprint)    |
| type of fixing    | screw                          |
| type of mounting  | mounted on product             |
|                   |                                |