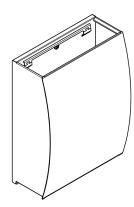

#### 2030000892

STRATOS, waste bin for mounting as a spare part for STRX617E combination unit, stainless steel, surface satin finished, front with lnoxPlus surface refinement for the reduction of finger marks and better cleaning characteristics (easy to clean), material thickness 1.5 mm, curved front cover, cylinder lock with KWC standard key,

approx. 29 liter capacity, integrated bag holder, includes stainless steel screws and dowels.

Dimensions  $396 \times 521 \times 190 \text{ mm } (W \times H \times D)$ 