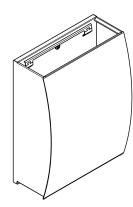

#### 2030000892

STRATOS, waste bin for mounting as a spare part for STRX617E combination unit, stainless steel, surface satin finished, front with InoxPlus surface refinement for the reduction of finger marks and better cleaning characteristics (easy to clean), material thickness 1.5 mm, curved front cover, cylinder lock with KWC standard key,

approx. 29 liter capacity, integrated bag holder, includes stainless steel screws and dowels.

Dimensions  $396 \times 521 \times 190 \text{ mm } (W \times H \times D)$ 