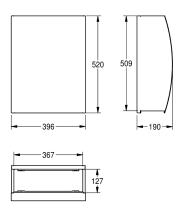

approx. 29 liter capacity, integrated bag holder, includes stainless steel screws and dowels.

Dimensions  $396 \times 521 \times 190 \text{ mm } (W \times H \times D)$ 

## Technical Data

| bag holder        | yes                            |
|-------------------|--------------------------------|
| lid               | no                             |
| lock              | key-lock                       |
| material          | stainless steel                |
| material code     | 1.4301 Chrome Nickel steel V2A |
| surface finish    | satin finished                 |
| surface treatment | InoxPlus (anti fingerprint)    |
| type of fixing    | screw                          |
| type of mounting  | mounted on product             |
|                   |                                |