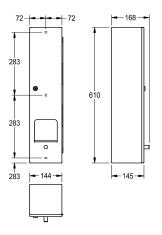

## KWC-No.

**2030002104** Dimensions 144 x 610 x 168 mm (W x H x D)

Toilet roll holder for 4 rolls for wall mounting, stainless steel, surface satin finished, material thickness 0.8 mm, with spindle system, cylinder lock with KWC standard key, includes stainless steel screws and dowels.

Manual release of refilling paper Dimensions 144 x 610 x 168 mm (W x H x D)

## Technical Data

| maximum depth/diameter of cons | 110 mm                         |  |
|--------------------------------|--------------------------------|--|
| maximum width of consumable    | 110 mm                         |  |
| filling quantity               | 4                              |  |
| filling quantity uom           | rolls                          |  |
| lock                           | key-lock                       |  |
| material                       | stainless steel                |  |
| material code                  | 1.4301 Chrome Nickel steel V2A |  |
| material thickness             | 0.8 mm                         |  |
| overall depth                  | 144 mm                         |  |
| overall height                 | 610 mm                         |  |
| overall width                  | 145 mm                         |  |
| spindle                        | yes                            |  |
| surface finish                 | satin finished                 |  |
| type of fixing                 | screw                          |  |
| type of mounting               | wall mounting                  |  |