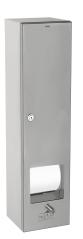

## **KWC** RODAN Toilet roll holder for wall mounting

## KWC-No.

**2030002104** Dimensions 144 x 610 x 168 mm (W x H x D)

Toilet roll holder for 4 rolls for wall mounting, stainless steel, surface satin finished, material thickness 0.8 mm, with spindle system, cylinder lock with KWC standard key, includes stainless steel screws and dowels.