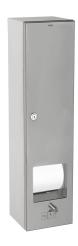

#### KWC-No.

**2030002104**Dimensions 144 x 610 x 168 mm (W x H x D)

Toilet roll holder for 4 rolls for wall mounting, stainless steel, surface satin finished, material thickness 0.8 mm, with spindle system, cylinder lock with KWC standard key, includes stainless steel screws and dowels.