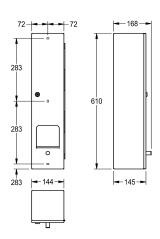

#### KWC-No.

**2030002104**Dimensions 144 x 610 x 168 mm (W x H x D)

Toilet roll holder for 4 rolls for wall mounting, stainless steel, surface satin finished, material thickness 0.8 mm, with spindle system, cylinder lock with KWC standard key, includes stainless steel screws and dowels.

Manual release of refilling paper Dimensions  $144 \times 610 \times 168$  mm (W x H x D)

### Technical Data

| maximum depth/diameter of cons | 110 mm                         |  |
|--------------------------------|--------------------------------|--|
| maximum width of consumable    | 110 mm                         |  |
| filling quantity               | 4                              |  |
| filling quantity uom           | rolls                          |  |
| lock                           | key-lock                       |  |
| material                       | stainless steel                |  |
| material code                  | 1.4301 Chrome Nickel steel V2A |  |
| material thickness             | 0.8 mm                         |  |
| overall depth                  | 144 mm                         |  |
| overall height                 | 610 mm                         |  |
| overall width                  | 145 mm                         |  |
| spindle                        | yes                            |  |
| surface finish                 | satinfinished                  |  |
| type of fixing                 | screw                          |  |
| type of mounting               | wall mounting                  |  |