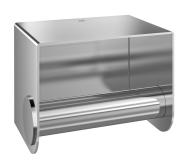

#### KWC-No.

**2030005623**Dimensions 150 x 110 x 110 mm (W x H x D)

Toilet roll holder for wall mounting, stainless steel, surface satin finished, material thickness 14 gauge (2 mm), replaceable spindle secured by heavy-duty lock, for 1 roll with maximum 130 mm width,

includes stainless steel screws and dowels.

Dimensions  $140 \times 110 \times 110 \text{ mm}$  (W x H x D)