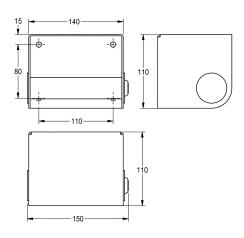

#### KWC-No.

**2030005623**Dimensions 150 x 110 x 110 mm (W x H x D)

Toilet roll holder for wall mounting, stainless steel, surface satin finished, material thickness 14 gauge (2 mm), replaceable spindle secured by heavy-duty lock, for 1 roll with maximum 130 mm width,

includes stainless steel screws and dowels.

Dimensions  $140 \times 110 \times 110 \text{ mm}$  (W x H x D)

### Technical Data

| maximum depth/diameter of cons |
|--------------------------------|
| maximum width of consumable    |
| filling quantity               |
| filling quantity uom           |
| lock                           |
| material                       |
| material code                  |
| material thickness             |
| overall depth                  |
| overall height                 |
| overall width                  |
| spindle                        |
| surface finish                 |
| type of fixing                 |
| type of mounting               |

| 150 mm                         |
|--------------------------------|
| 130 mm                         |
| 1                              |
| rolls                          |
| key-lock                       |
| stainless steel                |
| 1.4301 Chrome Nickel steel V2A |
| 2 mm                           |
| 110 mm                         |
| 110 mm                         |
| 140 mm                         |
| yes                            |
| satin finished                 |
| screw                          |
| wall mounting                  |