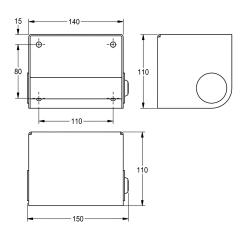

includes stainless steel screws and dowels.

Dimensions  $140 \times 110 \times 110 \text{ mm}$  (W x H x D)

### Technical Data

| maximum depth/diameter of cons |
|--------------------------------|
| maximum width of consumable    |
| filling quantity               |
| filling quantity uom           |
| lock                           |
| material                       |
| material code                  |
| material thickness             |
| overall depth                  |
| overall height                 |
| overall width                  |
| spindle                        |
| surface finish                 |
| type of fixing                 |
| type of mounting               |

| 150 mm                         |  |
|--------------------------------|--|
| 130 mm                         |  |
| 1                              |  |
| rolls                          |  |
| key-lock                       |  |
| stainless steel                |  |
| 1.4301 Chrome Nickel steel V2A |  |
| 2 mm                           |  |
| 110 mm                         |  |
| 110 mm                         |  |
| 140 mm                         |  |
| yes                            |  |
| satin finished                 |  |
| screw                          |  |
| wall mounting                  |  |