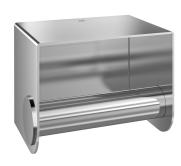

#### KWC-No.

**2030005623**Dimensions 150 x 110 x 110 mm (W x H x D)

Toilet roll holder for wall mounting, stainless steel, surface satin finished, material thickness 14 gauge (2 mm), replaceable spindle secured by heavy-duty lock, for 1 roll with maximum 130 mm width,