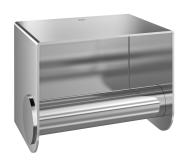

## **KWC** HEAVY-DUTY Toilet roll holder

# Modell-Linie: HEAVYDUTY | HDTX0001 Accessories | WC-roll holders

#### KWC-No.

**2030005623**Dimensions 150 x 110 x 110 mm (W x H x D)

Toilet roll holder for wall mounting, stainless steel, surface satin finished, material thickness 14 gauge (2 mm), replaceable spindle secured by heavy-duty lock, for 1 roll with maximum 130 mm width,