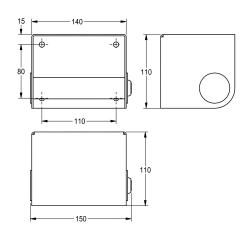

#### KWC-No.

**2030005623**Dimensions 150 x 110 x 110 mm (W x H x D)

Toilet roll holder for wall mounting, stainless steel, surface satin finished, material thickness 14 gauge (2 mm), replaceable spindle secured by heavy-duty lock, for 1 roll with maximum 130 mm width,

includes stainless steel screws and dowels.

Dimensions  $140 \times 110 \times 110 \text{ mm}$  (W x H x D)

### Technical Data

| maximum depth/diameter of cons |   |
|--------------------------------|---|
| maximum width of consumable    |   |
| filling quantity               |   |
| filling quantity uom           |   |
| lock                           |   |
| material                       |   |
| material code                  |   |
| material thickness             |   |
| overall depth                  |   |
| overall height                 |   |
| overall width                  |   |
| spindle                        |   |
| surface finish                 |   |
| type of fixing                 |   |
| type of mounting               | • |

| 150 mm                         |  |
|--------------------------------|--|
| 130 mm                         |  |
| 1                              |  |
| rolls                          |  |
| key-lock                       |  |
| stainless steel                |  |
| 1.4301 Chrome Nickel steel V2A |  |
| 2 mm                           |  |
| 110 mm                         |  |
| 110 mm                         |  |
| 140 mm                         |  |
| yes                            |  |
| satin finished                 |  |
| screw                          |  |
| wall mounting                  |  |
|                                |  |