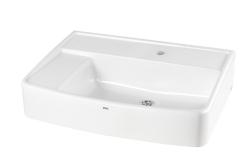

#### KWC-No.

**2000106177**With tap hole Dimensions 600 x 150 x 450 mm (W x H x D)

#### 2030006863

Classroom sink made of resin-bonded mineral material with smooth, Classroom sink made of resin-bonded mineral material with smooth pore-free surface (temperature resistant up to 80°C). Colour Alpine White. With seamless bowl, without overflow, with tap landing, without tap hole, sponge tray on the left side. Front slightly arched. Rear contoured edge. Strainer waste DN 32, plastic threaded

#### number of tap holes

1

connection, fixing material included.

Dimensions  $600 \times 150 \times 450$  mm (W x H x D) Bowl dimensions  $440 \times 280$  mm (W x T)