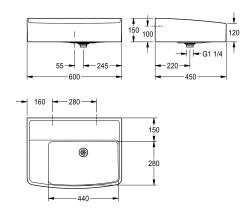

#### number of tap holes

1

connection, fixing material included.

Dimensions  $600 \times 150 \times 450$  mm (W x H x D) Bowl dimensions  $440 \times 280$  mm (W x T)

#### **Technical Data**

| bowl position         | right  |
|-----------------------|--------|
| bowl construction     | radius |
| bowl - depth          | 280 n  |
| bowl - width          | 440 n  |
| brushes               | Witho  |
| drainer or storage    | no     |
| grid                  | no     |
| inlet size            | DN 32  |
| material              | miner  |
| material code         | Miran  |
| number of waste holes | 1      |
| outlet size           | DN 32  |
| overall depth         | 450 n  |
| overall height        | 150 n  |
| overall width         | 600 n  |
| overflow              | no     |
| rear upstand          | yes    |
| wash riffle           | no     |
| spillway              | no     |
| splash back           | no     |
| sump                  | no     |
| sump basket           | no     |
| surface finish        | coate  |
|                       |        |

| right            |
|------------------|
| radius comers    |
| 280 mm           |
| 440 mm           |
| Without brushes  |
| no               |
| no               |
| DN 32            |
| mineral material |
| Miranit          |
| 1                |
| DN 32            |
| 450 mm           |
| 150 mm           |
| 600 mm           |
| no               |
| yes              |
| no               |
| coated           |

# Modell-Linie: SIRIUS | ANMW323 Utility sinks | Multi purpose sink

| tap ledge             | yes                |
|-----------------------|--------------------|
| type of mounting      | wall mounting      |
| type of utility sink  | multi purpose sink |
| type of waste kit     | perforated waste   |
| number of wash places | 1                  |
| waste hole position   | centre             |
| waste hole projection | 220 mm             |
| waste kit included    | yes                |
| waste size            | DN 32              |