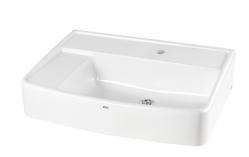

#### 2030006863

Classroom sink made of resin-bonded mineral material with smooth, Classroom sink made of resin-bonded mineral material with smooth pore-free surface (temperature resistant up to 80°C). Colour Alpine White. With seamless bowl, without overflow, with tap landing, without tap hole, sponge tray on the left side. Front slightly arched. Rear contoured edge. Strainer waste DN 32, plastic threaded

#### number of tap holes

1

connection, fixing material included.

Dimensions  $600 \times 150 \times 450$  mm (W x H x D) Bowl dimensions  $440 \times 280$  mm (W x T)