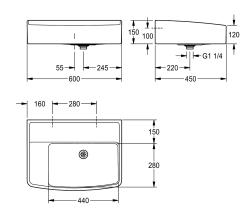

#### KWC-No.

**2000106177**With tap hole Dimensions 600 x 150 x 450 mm (W x H x D)

#### number of tap holes

1

connection, fixing material included.

Dimensions  $600 \times 150 \times 450$  mm (W x H x D) Bowl dimensions  $440 \times 280$  mm (W x T)

#### **Technical Data**

| powl position         |  |
|-----------------------|--|
| powl construction     |  |
| oowl - depth          |  |
| oowl - width          |  |
| prushes               |  |
| drainer or storage    |  |
| grid                  |  |
| nlet size             |  |
| material              |  |
| material code         |  |
| number of waste holes |  |
| outlet size           |  |
| overall depth         |  |
| overall height        |  |
| overall width         |  |
| overflow              |  |
| rear upstand          |  |
| wash riffle           |  |
| spillway              |  |
| splash back           |  |
| sump                  |  |
| sump basket           |  |
| surface finish        |  |
|                       |  |

| right            |
|------------------|
| radius corners   |
| 280 mm           |
| 440 mm           |
| Without brushes  |
| no               |
| no               |
| DN 32            |
| mineral material |
| Miranit          |
| 1                |
| DN 32            |
| 450 mm           |
| 150 mm           |
| 600 mm           |
| no               |
| yes              |
| no               |
| coated           |
|                  |

# Modell-Linie: SIRIUS | ANMW323 Utility sinks | Multi purpose sink

| tap ledge             | yes                |
|-----------------------|--------------------|
| type of mounting      | wall mounting      |
| type of utility sink  | multi purpose sink |
| type of waste kit     | perforated waste   |
| number of wash places | 1                  |
| waste hole position   | centre             |
| waste hole projection | 220 mm             |
| waste kit included    | yes                |
| waste size            | DN 32              |