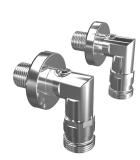

### 2030008547

Installation set for water from the wall directly above the shower panel. Consisting of lockable wall brackets and rosette.

Installation set for water from the wall above the SMARTWAVE shower panel. Consisting of lockable wall angles and rosette.