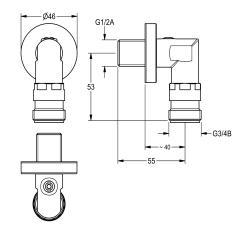

### KWC-No.

2000110906 Installation set for water from the ceiling. Consisting of lockable water quantity regulator and hose adapter.