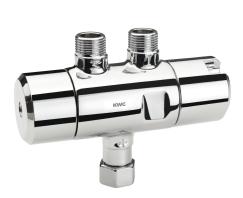

### KWC-No.

2030012758 PURETHERM under-table thermostat

PURETHERM thermostatic mixing valve, DN 10 to be used as anti-scalding protection safety device for washbasin taps in case cold water supply fails. Outlets G 3/8 B and union nut G 3/8 for connection to the elbow valve underneath washbasins. With facilities for performing manual thermal disinfection.

Importent note: Installation kit for PURETHERM thermostatic mixing valve has to be ordered separately.