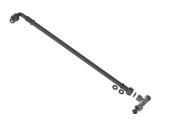

ith facilities for performing manual thermal disinfection.

Importent note: Installation kit for PURETHERM thermostatic mixing valve has to be ordered separately.

#### **Technical Data**

| building control technology co | no                   |
|--------------------------------|----------------------|
| compensating reservoir         | no                   |
| control                        | mechanical           |
| flow monitor                   | no                   |
| diameter nominal               | DN 10                |
| pressure gauge                 | no                   |
| kind of supply                 | single supply        |
| thermal disinfection           | manual               |
| type of thermostat unit        | surface installation |

## **Mandatory Accessories**



#### **PURETHERM - Connection set**

| 2030021893 |  |
|------------|--|
| ZPURE0003  |  |



**KWC** PURETHERM Under-table thermostat

Modell-Linie: PURETHERM | PURE0031 Taps | Complementary parts taps

**Spare Parts** 

Spare part set

**2000105106** EPRTR0009