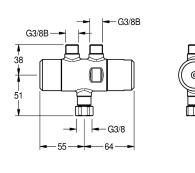

### KWC-No.

2030012758 PURETHERM under-table thermostat

PURETHERM thermostatic mixing valve, DN 10 to be used as anti-scalding protection safety device for washbasin taps in case cold water supply fails. Outlets G 3/8 B and union nut G 3/8 for connection to the elbow valve underneath washbasins. With facilities for performing manual thermal disinfection.

#### **Technical Data**

| building control technology co | no                   |
|--------------------------------|----------------------|
| compensating reservoir         | no                   |
| control                        | mechanical           |
| flow monitor                   | no                   |
| diameter nominal               | DN 10                |
| pressure gauge                 | no                   |
| kind of supply                 | single supply        |
| thermal disinfection           | manual               |
| type of thermostat unit        | surface installation |