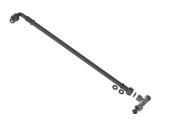

#### **PURETHERM - Connection set**

| 2030021893 |  |
|------------|--|
| ZPURE0003  |  |

**KWC** PURETHERM Under-table thermostat

Modell-Linie: PURETHERM | PURE0031 Taps | Complementary parts taps

**Spare Parts** 