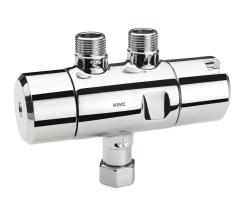

### KWC-No.

2030012758 PURETHERM under-table thermostat

PURETHERM thermostatic mixing valve, DN 10 to be used as anti-scalding protection safety device for washbasin taps in case cold water supply fails. Outlets G 3/8 B and union nut G 3/8 for connection to the elbow valve underneath washbasins. With facilities for performing manual thermal disinfection.

Importent note: Installation kit for PURETHERM thermostatic mixing valve has to be ordered separately.