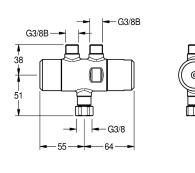

### KWC-No.

2030012758 PURETHERM under-table thermostat

PURETHERM thermostatic mixing valve, DN 10 to be used as anti-scalding protection safety device for washbasin taps in case cold water supply fails. Outlets G 3/8 B and union nut G 3/8 for connection to the elbow valve underneath washbasins. With facilities for performing manual thermal disinfection.

#### **Technical Data**

| building control technology co | no                   |
|--------------------------------|----------------------|
| compensating reservoir         | no                   |
| control                        | mechanical           |
| flow monitor                   | no                   |
| dia meter nominal              | DN 10                |
| pressure gauge                 | no                   |
| kind of supply                 | single supply        |
| thermal disinfection           | manual               |
| type of thermostat unit        | surface installation |