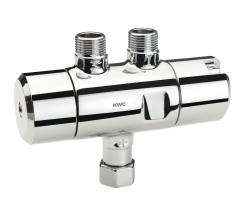

### KWC-No.

2030012758 PURETHERM under-table thermostat

PURETHERM thermostatic mixing valve, DN 10 to be used as anti-scalding protection safety device for washbasin taps in case cold water supply fails. Outlets G 3/8 B and union nut G 3/8 for connection to the elbow valve underneath washbasins. With facilities for performing manual thermal disinfection.

#### **Technical Data**

| building control technology co | no                          |  |
|--------------------------------|-----------------------------|--|
| compensating reservoir         | no                          |  |
| control                        | mechanical                  |  |
| flow monitor                   | no                          |  |
| diameter nominal               | DN 10                       |  |
| pressure gauge                 | no                          |  |
| kind of supply                 | single supply               |  |
| thermal disinfection           | manual thermal disinfection |  |
| type of thermostat unit        | surface installation        |  |