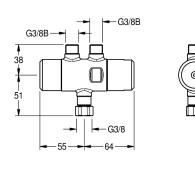

### KWC-No.

2030012758 PURETHERM under-table thermostat

PURETHERM thermostatic mixing valve, DN 10 to be used as anti-scalding protection safety device for washbasin taps in case cold water supply fails. Outlets G 3/8 B and union nut G 3/8 for connection to the elbow valve underneath washbasins. With facilities for performing manual thermal disinfection.

#### **Technical Data**

| building control technology co | no                          |  |
|--------------------------------|-----------------------------|--|
| compensating reservoir         | no                          |  |
| control                        | mechanical                  |  |
| flow monitor                   | no                          |  |
| diameter nominal               | DN 10                       |  |
| pressure gauge                 | no                          |  |
| kind of supply                 | single supply               |  |
| thermal disinfection           | manual thermal disinfection |  |
| type of thermostat unit        | surface installation        |  |