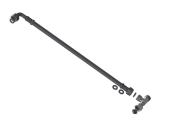

ETHERM thermostatic mixing valve has to be ordered separately.

#### **Technical Data**

| building control technology co | no                          |  |
|--------------------------------|-----------------------------|--|
| compensating reservoir         | no                          |  |
| control                        | mechanical                  |  |
| flow monitor                   | no                          |  |
| diameter nominal               | DN 10                       |  |
| pressure gauge                 | no                          |  |
| kind of supply                 | single supply               |  |
| thermal disinfection           | manual thermal disinfection |  |
| type of thermostat unit        | surface installation        |  |

## **Mandatory Accessories**



#### **PURETHERM - Connection set**

| 2030021893 |  |
|------------|--|
| ZPURE0003  |  |



**KWC** PURETHERM Under-table thermostat

Modell-Linie: PURETHERM | PURE0031 Taps | Complementary parts taps

**Spare Parts** 

Spare part set

**2000105106** EPRTR0009