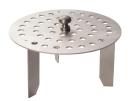

## **Optional Accessories**

# KWC

G22020N Floor standing DUG disposal unit

**Modell-Linie: SIRIUS | G22020N** Utility sinks | Cleaners sinks

Removable Grating

**2030016049** G26542N