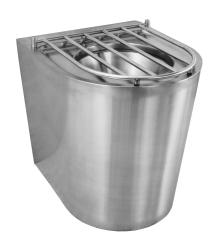

#### 2030013311

Utility sink made of chromium nickel steel, 1.2-mm material thickness, satin-finished surface, with attached grid made of chromium nickel steel, suitable for wall and floor installation.

Floor standing DUG disposal unit, manufactured from 1.2 mm thick, grade 1.4301 (304) stainless steel with a satin polish finish. Incorporating a sluice hopper which is suitable for duct mounted services. The hopper has a 110 mm diameter outlet which can accept a P trap (available as an extra). A duct mounted 9 litre plastic cistem with plastic downpipe, plastic float and metal flushing lever handles is available. The unit should only be fed from

 $\alpha$  cistern or tank water supply. The unit is fixed to the floor and the wall via the service duct.

Back inlet for a duct mounted cisterns Sluice hopper size  $375/110 \times 300$  mm (W x H x D) Dimensions  $600 \times 600 \times 600$  mm (W x H x D)