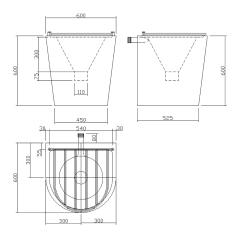

 $\alpha$  cistern or tank water supply. The unit is fixed to the floor and the wall via the service duct.

Back inlet for a duct mounted cisterns Sluice hopper size  $375/110 \times 300$  mm (W x H x D) Dimensions  $600 \times 600 \times 600$  mm (W x H x D)

# Technical Data

| bowl finish        | satin finished                 |
|--------------------|--------------------------------|
| grid               | fixed                          |
| grid material      | stainless steel                |
| material           | stainless steel                |
| material code      | 1.4301 Chrome Nickel steel V2A |
| material code grid | 1.4301 Chrome Nickel steel V2A |
| material thickness | 1.2 mm                         |
| overall depth      | 600 mm                         |
| overall height     | 600 mm                         |
| overall width      | 600 mm                         |
| splash back        | no                             |
| surface finish     | satin finished                 |
| tap ledge          | no                             |
| type of mounting   | wall and floor mounting        |