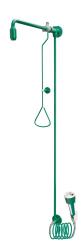

### **KWC**

Emergency combined body shower for water supply from the ceiling

## Modell-Linie: EMERGENCYSHOWERS | FAID0010

Emergency showers | Whole body showers

#### 2030019212

Combined emergency body shower and eye-wash fountain, for surface mounting, for water supply from the ceiling. Can be used independently of each other. Valve operation of shower head by triangular handle, hand shower operated by pressing the white trigger button. Neither function self-closing. Water flow stopped by pushing the pull rod up or, with the eye-wash fountain, by pressing the red water stop button. Wall bracket and emergency shower head. Eye-wash fountain with device for precise positioning, inclined 20° forward, with spiral hose for flexible or stationary use. With an integrated flow regulator for a constant water spray height, return flow inhibitor, grit filter and dust cap with user instructions. Surface

body shower, green EPS coated (RAL 6032), eye-wash fountain, plastic, green with white trigger button. Complies with EN 15154, Parts 1 and 2, includes the "emergency shower" and "eye washing facility" safety symbol on an adhesive label in compliance with ISO 3864, Part 1.