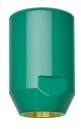

# Emergency showerhead with wall bracket

**2030018821** FAID0002

KWC

Wall arm

**2030018827** ZFAID0001

**2030018810** FAID0001

**Emergency showerhead** 

Wall connecting piece