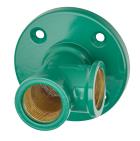

# Emergency showerhead with wall bracket

**2030018821** FAID0002

KWC

Wall arm

**2030018827** ZFAID0001

**2030018810** FAID0001

**Emergency showerhead** 

Wall connecting piece