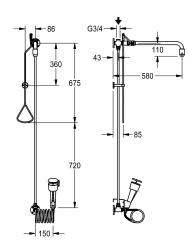

#### 2030019212

Combined emergency body shower and eye-wash fountain, for surface mounting, for water supply from the ceiling. Can be used independently of each other. Valve operation of shower head by triangular handle, hand shower operated by pressing the white trigger button. Neither function self-closing. Water flow stopped by pushing the pull rod up or, with the eye-wash fountain, by pressing the red water stop button. Wall bracket and emergency shower head. Eye-wash fountain with device for precise positioning, inclined 20° forward, with spiral hose for flexible or stationary use. With an integrated flow regulator for a constant water spray height, return flow inhibitor, grit filter and dust cap with user instructions. Surface

Volumetric flow rate body shower: approx. 65 l/min at 1 bar pressure, approx. 110 l/min at 3 bar pressure
Volume flow rate eye-wash fountain: 9 l/min from 1 bar pressure upwards

Water connection: G 3/4