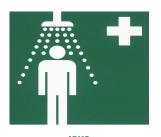

ed (RAL 6032), eye-wash fountain, plastic, green with white trigger button. Complies with EN 15154, Parts 1 and 2, includes the "emergency shower" and "eye washing facility" safety symbol on an adhesive label in compliance with ISO 3864, Part 1.

Volumetric flow rate body shower: approx. 65 l/min at 1 bar pressure, approx. 110 l/min at 3 bar pressure
Volume flow rate eye-wash fountain: 9 l/min from 1 bar pressure upwards

Water connection: G 3/4

#### **Optional Accessories**

Extension for coupling-rod

**2030061050** ZFAID0003

## **Spare Parts**



## **KWC**

Emergency combined body shower for water supply from the ceiling

## **Modell-Linie: EMERGENCYSHOWERS | FAID0010** Emergency showers | Whole body showers









# Emergency showerhead with wall bracket

**2030018821** FAID0002



KWC

Wall arm

**2030018827** ZFAID0001

**2030018810** FAID0001

**Emergency showerhead** 

Wall connecting piece

**2000101156** ZFAID694



**2000101152** FAID904



KWC

## Safety label eye-washing facility

**2000101153** FAID903