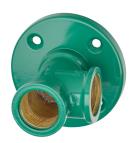

#### 2030019221

Combined emergency body shower and eye-wash fountain, for surface mounting, for water supply from the wall. Can be used independently of each other. Valve operation of showerhead by triangular handle, hand shower operated by pressing the white trigger button. Neither function self-closing. Water flow stopped by pushing the pull rod up or, with the eye-wash fountain, by pressing the red water stop button. Wall bracket and emergency shower head. Eye-wash fountain with device for precise positioning, inclined  $20^\circ$  forward, with spiral hose for flexible or stationary use. With an integrated flow regulator for a constant water spray height, non-return valve, grit filter and dust cap with user instructions. Surface

body shower, green EPS coated (RAL 6032), eye-wash fountain, plastic, green with white trigger button. Complies with EN 15154, Part 1 and 2, includes the "emergency shower" and "eye washing facility" safety symbol on an adhesive label in compliance with ISO 3864, Part 1.

Volumetric flow rate body shower: approx. 65 l/min at 1 bar pressure, approx. 110 l/min at 3 bar pressure
Volume flow rate eye-wash fountain: 9 l/min from 1 bar pressure upwards

Water connection: G 3/4 B