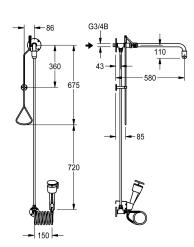

#### 2030019221

Combined emergency body shower and eye-wash fountain, for surface mounting, for water supply from the wall. Can be used independently of each other. Valve operation of showerhead by triangular handle, hand shower operated by pressing the white trigger button. Neither function self-closing. Water flow stopped by pushing the pull rod up or, with the eye-wash fountain, by pressing the red water stop button. Wall bracket and emergency shower head. Eye-wash fountain with device for precise positioning, inclined  $20^\circ$  forward, with spiral hose for flexible or stationary use. With an integrated flow regulator for a constant water spray height, non-return valve, grit filter and dust cap with user instructions. Surface

body shower, green EPS coated (RAL 6032), eye-wash fountain, plastic, green with white trigger button. Complies with EN 15154, Part 1 and 2, includes the "emergency shower" and "eye washing facility" safety symbol on an adhesive label in compliance with ISO 3864, Part 1.

Volumetric flow rate body shower: approx. 65 l/min at 1 bar pressure, approx. 110 l/min at 3 bar pressure
Volume flow rate eye-wash fountain: 9 l/min from 1 bar pressure upwards

Water connection: G 3/4 B