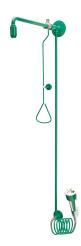

#### 2030019221

Combined emergency body shower and eye-wash fountain, for surface mounting, for water supply from the wall. Can be used independently of each other. Valve operation of showerhead by triangular handle, hand shower operated by pressing the white trigger button. Neither function self-closing. Water flow stopped by pushing the pull rod up or, with the eye-wash fountain, by pressing the red water stop button. Wall bracket and emergency shower head. Eye-wash fountain with device for precise positioning, inclined  $20^\circ$  forward, with spiral hose for flexible or stationary use. With an integrated flow regulator for a constant water spray height, non-return valve, grit filter and dust cap with user instructions. Surface

body shower, green EPS coated (RAL 6032), eye-wash fountain, plastic, green with white trigger button. Complies with EN 15154, Part 1 and 2, includes the "emergency shower" and "eye washing facility" safety symbol on an adhesive label in compliance with ISO 3864, Part 1.

Volumetric flow rate body shower: approx. 65 l/min at 1 bar pressure, approx. 110 l/min at 3 bar pressure
Volume flow rate eye-wash fountain: 9 l/min from 1 bar pressure upwards

Water connection: G 3/4 B