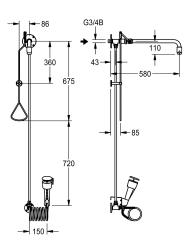

### 2030019221

Combined emergency body shower and eye-wash fountain, for surface mounting, for water supply from the wall. Can be used independently of each other. Valve operation of showerhead by triangular handle, hand shower operated by pressing the white trigger button. Neither function self-closing. Water flow stopped by pushing the pull rod up or, with the eye-wash fountain, by pressing the red water stop button. Wall bracket and emergency shower head. Eye-wash fountain with device for precise positioning, inclined 20° for upd with capital bace for flowible are tratingency. With an 20° forward, with spiral hose for flexible or stationary use. With an integrated flow regulator for a constant water spray height, nonreturn valve, grit filter and dust cap with user instructions. Surface

# body shower, green EPS coated (RAL 6032), eye-wash fountain, plastic, green with white trigger button. Complies with EN 15154, Part 1 and 2, includes the "emergency shower" and "eye washing facility" safety symbol on an adhesive label in compliance with ISO 3864, Part 1.

Volumetric flow rate body shower: approx. 65 l/min at 1 bar pressure, approx. 110 l/min at 3 bar pressure Volume flow rate eye-wash fountain: 9 l/min from 1 bar pressure

upwards

Water connection: G 3/4 B