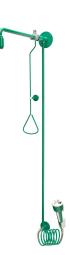

### 2030019221

Combined emergency body shower and eye-wash fountain, for surface mounting, for water supply from the wall. Can be used independently of each other. Valve operation of showerhead by triangular handle, hand shower operated by pressing the white trigger button. Neither function self-closing. Water flow stopped by pushing the pull rod up or, with the eye-wash fountain, by pressing the red water stop button. Wall bracket and emergency shower head. Eye-wash fountain with device for precise positioning, inclined 20° for upd with capital bace for flowible are tratingency. With an 20° forward, with spiral hose for flexible or stationary use. With an integrated flow regulator for a constant water spray height, nonreturn valve, grit filter and dust cap with user instructions. Surface

# body shower, green EPS coated (RAL 6032), eye-wash fountain, plastic, green with white trigger button. Complies with EN 15154, Part 1 and 2, includes the "emergency shower" and "eye washing facility" safety symbol on an adhesive label in compliance with ISO 3864, Part 1.