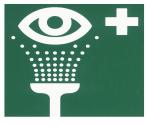

# body shower, green EPS coated (RAL 6032), eye-wash fountain, plastic, green with white trigger button. Complies with EN 15154, Part 1 and 2, includes the "emergency shower" and "eye washing facility" safety symbol on an adhesive label in compliance with ISO 3864, Part 1.