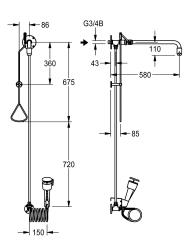

# **KWC**

Emergency combined body shower for water supply from the wall

Modell-Linie: EMERGENCYSHOWERS | FAID0011

Emergency showers | Whole body showers

KWC-No.

### 2030019221

Combined emergency body shower and eye-wash fountain, for surface mounting, for water supply from the wall. Can be used independently of each other. Valve operation of showerhead by triangular handle, hand shower operated by pressing the white trigger button. Neither function self-closing. Water flow stopped by pushing the pull rod up or, with the eye-wash fountain, by pressing the red water stop button. Wall bracket and emergency shower head. Eye-wash fountain with device for precise positioning, inclined 20° for upd with capital bace for flowible are tratingency. With an 20° forward, with spiral hose for flexible or stationary use. With an integrated flow regulator for a constant water spray height, nonreturn valve, grit filter and dust cap with user instructions. Surface

# body shower, green EPS coated (RAL 6032), eye-wash fountain, plastic, green with white trigger button. Complies with EN 15154, Part 1 and 2, includes the "emergency shower" and "eye washing facility" safety symbol on an adhesive label in compliance with ISO 3864, Part 1.

Volumetric flow rate body shower: approx. 65 l/min at 1 bar pressure, approx. 110 l/min at 3 bar pressure Volume flow rate eye-wash fountain: 9 l/min from 1 bar pressure

upwards

Water connection: G 3/4 B