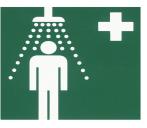

# body shower, green EPS coated (RAL 6032), eye-wash fountain, plastic, green with white trigger button. Complies with EN 15154, Part 1 and 2, includes the "emergency shower" and "eye washing facility" safety symbol on an adhesive label in compliance with ISO 3864, Part 1.