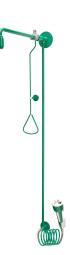

# **KWC**

Emergency combined body shower for water supply from the wall

Modell-Linie: EMERGENCYSHOWERS | FAID0011

Emergency showers | Whole body showers

KWC-No.

### 2030019221

Combined emergency body shower and eye-wash fountain, for surface mounting, for water supply from the wall. Can be used independently of each other. Valve operation of showerhead by triangular handle, hand shower operated by pressing the white trigger button. Neither function self-closing. Water flow stopped by pushing the pull rod up or, with the eye-wash fountain, by pressing the red water stop button. Wall bracket and emergency shower head. Eye-wash fountain with device for precise positioning, inclined 20° for upd with capital bace for flowible are tratingency. With an 20° forward, with spiral hose for flexible or stationary use. With an integrated flow regulator for a constant water spray height, nonreturn valve, grit filter and dust cap with user instructions. Surface

# body shower, green EPS coated (RAL 6032), eye-wash fountain, plastic, green with white trigger button. Complies with EN 15154, Part 1 and 2, includes the "emergency shower" and "eye washing facility" safety symbol on an adhesive label in compliance with ISO 3864, Part 1.

Volumetric flow rate body shower: approx. 65 l/min at 1 bar pressure, approx. 110 l/min at 3 bar pressure Volume flow rate eye-wash fountain: 9 l/min from 1 bar pressure

upwards

Water connection: G 3/4 B