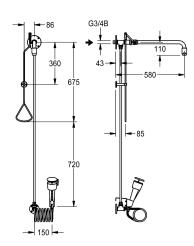

#### 2030019221

Combined emergency body shower and eye-wash fountain, for surface mounting, for water supply from the wall. Can be used independently of each other. Valve operation of showerhead by triangular handle, hand shower operated by pressing the white trigger button. Neither function self-closing. Water flow stopped by pushing the pull rod up or, with the eye-wash fountain, by pressing the red water stop button. Wall bracket and emergency shower head. Eye-wash fountain with device for precise positioning, inclined  $20^\circ$  forward, with spiral hose for flexible or stationary use. With an integrated flow regulator for a constant water spray height, non-return valve, grit filter and dust cap with user instructions. Surface

body shower, green EPS coated (RAL 6032), eye-wash fountain, plastic, green with white trigger button. Complies with EN 15154, Part 1 and 2, includes the "emergency shower" and "eye washing facility" safety symbol on an adhesive label in compliance with ISO 3864, Part 1.

Volumetric flow rate body shower: approx. 65 l/min at 1 bar pressure, approx. 110 l/min at 3 bar pressure
Volume flow rate eye-wash fountain: 9 l/min from 1 bar pressure upwards

Water connection: G 3/4 B