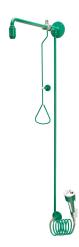

#### 2030019221

Combined emergency body shower and eye-wash fountain, for surface mounting, for water supply from the wall. Can be used independently of each other. Valve operation of showerhead by triangular handle, hand shower operated by pressing the white trigger button. Neither function self-closing. Water flow stopped by pushing the pull rod up or, with the eye-wash fountain, by pressing the red water stop button. Wall bracket and emergency shower head. Eye-wash fountain with device for precise positioning, inclined  $20^\circ$  forward, with spiral hose for flexible or stationary use. With an integrated flow regulator for a constant water spray height, non-return valve, grit filter and dust cap with user instructions. Surface

body shower, green EPS coated (RAL 6032), eye-wash fountain, plastic, green with white trigger button. Complies with EN 15154, Part 1 and 2, includes the "emergency shower" and "eye washing facility" safety symbol on an adhesive label in compliance with ISO 3864, Part 1.

Volumetric flow rate body shower: approx. 65 l/min at 1 bar pressure, approx. 110 l/min at 3 bar pressure
Volume flow rate eye-wash fountain: 9 l/min from 1 bar pressure upwards

Water connection: G 3/4 B