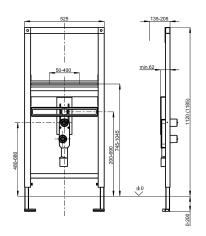

#### 2030019961

**Technical Data** 

Installation frame for barrier-free sanitary facilities Dimensions 525  $\times$  1120 (W  $\times$  H)

AQUAFIX installation frame for wash basins, suitable for disabled access, with stand fitting, self-supporting, powder coated steel-frame construction, TÜV tested, for individual mounting for dry-wall lining, height-adjustable fastening as well as fitting connections and outlet mount, sound-insulated wall ducts G 1/2, wall-concealed

odour trap DN 50 / DN 40, retaining bolts for washbasin, building protection and fastening material.

Dimensions 525 x 1120 mm (W x H)

| application            |  |
|------------------------|--|
| barrier-free           |  |
| Built-in fitting model |  |
| height adjustment      |  |
| diameter nominal       |  |
| material               |  |
| minimum wall thickness |  |
| outlet size            |  |
| overall depth          |  |
| overall height         |  |
| overall width          |  |
| type                   |  |
| type of mounting       |  |

| wash basin           |  |  |
|----------------------|--|--|
| yes                  |  |  |
| Built-in section     |  |  |
| 200 mm               |  |  |
| DN 15                |  |  |
| steel                |  |  |
| 135 mm               |  |  |
| DN 50                |  |  |
| 135 mm               |  |  |
| 1,120 mm             |  |  |
| 525 mm               |  |  |
| installation element |  |  |
| wall and floor mount |  |  |