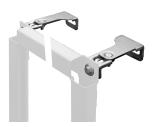

## **Optional Accessories**

**KWC** AQUAFIX Installation frame for washbasins, suitable for disabled access

Modell-Linie: AQUAFIX | CMPX151 Installation frames | Installation units wash basins

AQUAFIX wall bracket

**2000100867** ZCMPX140