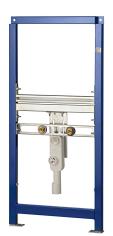

#### 2030019961

**Technical Data** 

Installation frame for barrier-free sanitary facilities Dimensions 525  $\times$  1120 (W  $\times$  H)

AQUAFIX installation frame for wash basins, suitable for disabled access, with stand fitting, self-supporting, powder coated steel-frame construction, TÜV tested, for individual mounting for dry-wall lining, height-adjustable fastening as well as fitting connections and outlet mount, sound-insulated wall ducts G 1/2, wall-concealed

odour trap DN 50 / DN 40, retaining bolts for washbasin, building protection and fastening material.

Dimensions 525 x 1120 mm (W x H)

| application            |  |
|------------------------|--|
| barrier-free           |  |
| Built-in fitting model |  |
| height adjustment      |  |
| diameter nominal       |  |
| material               |  |
| minimum wall thickness |  |
| outlet size            |  |
| overall depth          |  |
| overall height         |  |
| overall width          |  |
| type                   |  |
| type of mounting       |  |

| wash basin           |  |  |
|----------------------|--|--|
| yes                  |  |  |
| Built-in section     |  |  |
| 200 mm               |  |  |
| DN 15                |  |  |
| steel                |  |  |
| 135 mm               |  |  |
| DN 50                |  |  |
| 135 mm               |  |  |
| 1,120 mm             |  |  |
| 525 mm               |  |  |
| installation element |  |  |
| wall and floor mount |  |  |