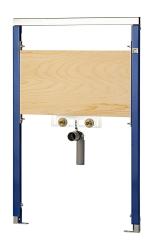

#### 2030020067

Installation frame, dimensions  $700 \times 1120 \text{ mm}$ 

AQUAFIX installation frame for stainless steel wash basins with pillar type fittings, self-supporting, powder coated steel-frame construction, TUV-tested, for individual mounting for dry-wall lining, with water-resistant, multiply bonded laminated wood panel, height-adjustable fastening for objects as well as fitting

connections and outlet mount, sound-insulated wall ducts G 1/2, universal outlet bend DN 50, building protection and fastening material.

Dimensions  $700 \times 1120 \text{ mm} (W \times H)$ 