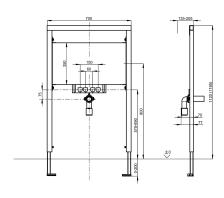

#### **Technical Data**

| application            |  |
|------------------------|--|
| barrier-free           |  |
| Built-in fitting model |  |
| height adjustment      |  |
| diameter nominal       |  |
| material               |  |
| minimum wall thickness |  |
| outlet size            |  |
| overall depth          |  |
| overall height         |  |
| overall width          |  |
| type                   |  |
| type of mounting       |  |

| single wash basins      |  |
|-------------------------|--|
| 10                      |  |
| Built-in section        |  |
| 200 mm                  |  |
| DN 15                   |  |
| Steel                   |  |
| .35 mm                  |  |
| DN 50                   |  |
| .35 mm                  |  |
| .,120 mm                |  |
| 700 mm                  |  |
| nstallation element     |  |
| vall and floor mounting |  |