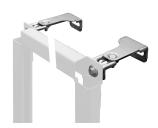

|  |
| Built-in fitting model |  |
| height adjustment      |  |
| diameter nominal       |  |
| material               |  |
| minimum wall thickness |  |
| outlet size            |  |
| overall depth          |  |
| overall height         |  |
| overall width          |  |
| type                   |  |
| type of mounting       |  |

| single wash basins      |  |
|-------------------------|--|
| 10                      |  |
| Built-in section        |  |
| 200 mm                  |  |
| DN 15                   |  |
| Steel                   |  |
| .35 mm                  |  |
| DN 50                   |  |
| .35 mm                  |  |
| .,120 mm                |  |
| 700 mm                  |  |
| nstallation element     |  |
| vall and floor mounting |  |

## **Optional Accessories**





# **KWC** AQUAFIX

Installation frame for stainless steel washbasins

Modell-Linie: AQUAFIX | CMPX150 Installation frames | Installation units wash basins

## AQUAFIX wall bracket

**2000100867** ZCMPX140