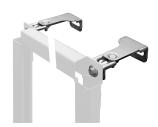

application            |
|------------------------|
| barrier-free           |
| Built-in fitting model |
| height adjustment      |
| diameter nominal       |
| material               |
| minimum wall thickness |
| outlet size            |
| overall depth          |
| overall height         |
| overall width          |
| type                   |
| type of mounting       |

| ingle wash basins       |
|-------------------------|
| 10                      |
| Built-in section        |
| 200 mm                  |
| DN 15                   |
| Steel                   |
| .35 mm                  |
| DN 50                   |
| .35 mm                  |
| .,120 mm                |
| 700 mm                  |
| nstallation element     |
| vall and floor mounting |

## **Optional Accessories**





# **KWC** AQUAFIX

Installation frame for stainless steel washbasins

Modell-Linie: AQUAFIX | CMPX150 Installation frames | Installation units wash basins

## AQUAFIX wall bracket

**2000100867** ZCMPX140