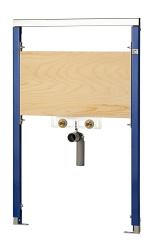

#### 2030020067

Installation frame, dimensions  $700 \times 1120 \text{ mm}$ 

AQUAFIX installation frame for stainless steel wash basins with pillar type fittings, self-supporting, powder coated steel-frame construction, TÜV-tested, for individual mounting for dry-wall lining, with water-resistant, multiply bonded laminated wood panel, height-adjustable fastening for objects as well as fitting

connections and outlet mount, sound-insulated wall ducts G 1/2, universal outlet bend DN 50, building protection and fastening material.

Dimensions  $700 \times 1120 \text{ mm} (W \times H)$ 

#### **Technical Data**

| application            |
|------------------------|
| barrier-free           |
| Built-in fitting model |
| height adjustment      |
| diameter nominal       |
| material               |
| minimum wall thickness |
| outlet size            |
| overall depth          |
| overall height         |
| overall width          |
| type                   |
| type of mounting       |

| ingle wash basins       |
|-------------------------|
| 10                      |
| Built-in section        |
| 200 mm                  |
| DN 15                   |
| Steel                   |
| .35 mm                  |
| DN 50                   |
| .35 mm                  |
| .,120 mm                |
| 700 mm                  |
| nstallation element     |
| vall and floor mounting |