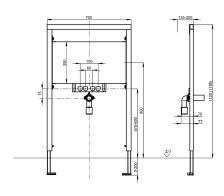

#### 2030020067

Installation frame, dimensions  $700 \times 1120 \text{ mm}$ 

AQUAFIX installation frame for stainless steel wash basins with pillar type fittings, self-supporting, powder coated steel-frame construction, TÜV-tested, for individual mounting for dry-wall lining, with water-resistant, multiply bonded laminated wood panel, height-adjustable fastening for objects as well as fitting

connections and outlet mount, sound-insulated wall ducts G 1/2, universal outlet bend DN 50, building protection and fastening material.

Dimensions  $700 \times 1120 \text{ mm} (W \times H)$ 

#### **Technical Data**

| application            |
|------------------------|
| barrier-free           |
| Built-in fitting model |
| height adjustment      |
| diameter nominal       |
| material               |
| minimum wall thickness |
| outlet size            |
| overall depth          |
| overall height         |
| overall width          |
| type                   |
| type of mounting       |

| ingle wash basins       |
|-------------------------|
| 10                      |
| Built-in section        |
| 200 mm                  |
| DN 15                   |
| Steel                   |
| .35 mm                  |
| DN 50                   |
| .35 mm                  |
| .,120 mm                |
| 700 mm                  |
| nstallation element     |
| vall and floor mounting |