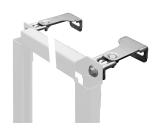

|  |
| Built-in fitting model |  |
| height adjustment      |  |
| diameter nominal       |  |
| material               |  |
| minimum wall thickness |  |
| outlet size            |  |
| overall depth          |  |
| overall height         |  |
| overall width          |  |
| type                   |  |
| type of mounting       |  |

| ingle wash basins       |  |
|-------------------------|--|
| 10                      |  |
| Built-in section        |  |
| 200 mm                  |  |
| DN 15                   |  |
| iteel                   |  |
| .35 mm                  |  |
| DN 50                   |  |
| .35 mm                  |  |
| 1,120 mm                |  |
| 700 mm                  |  |
| nstallation element     |  |
| vall and floor mounting |  |

## **Optional Accessories**





# **KWC** AQUAFIX

Installation frame for stainless steel washbasins

Modell-Linie: AQUAFIX | CMPX150 Installation frames | Installation units wash basins

## AQUAFIX wall bracket

**2000100867** ZCMPX140