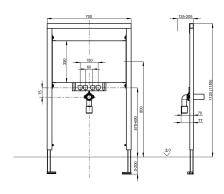

#### **Technical Data**

| application            |  |
|------------------------|--|
| barrier-free           |  |
| Built-in fitting model |  |
| height adjustment      |  |
| diameter nominal       |  |
| material               |  |
| minimum wall thickness |  |
| outlet size            |  |
| overall depth          |  |
| overall height         |  |
| overall width          |  |
| type                   |  |
| type of mounting       |  |

| ingle wash basins       |  |
|-------------------------|--|
| 10                      |  |
| Built-in section        |  |
| 200 mm                  |  |
| DN 15                   |  |
| iteel                   |  |
| .35 mm                  |  |
| DN 50                   |  |
| .35 mm                  |  |
| 1,120 mm                |  |
| 700 mm                  |  |
| nstallation element     |  |
| vall and floor mounting |  |