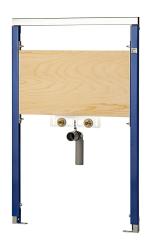

#### 2030020067

Installation frame, dimensions  $700 \times 1120 \text{ mm}$ 

AQUAFIX installation frame for stainless steel wash basins with pillar type fittings, self-supporting, powder coated steel-frame construction, TUV-tested, for individual mounting for dry-wall lining, with water-resistant, multiply bonded laminated wood panel, height-adjustable fastening for objects as well as fitting

connections and outlet mount, sound-insulated wall ducts G 1/2, universal outlet bend DN 50, building protection and fastening material.

Dimensions  $700 \times 1120 \text{ mm}$  (W x H)