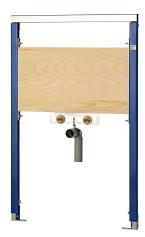

### KWC-No.

2030020067

Installation frame, dimensions  $700 \times 1120$  mm

AQUAFIX installation frame for stainless steel wash basins with pillar type fittings, self-supporting, powder coated steel-frame construction, TUV-tested, for individual mounting for dry-wall lining, with water-resistant, multiply bonded laminated wood panel, height-adjustable fastening for objects as well as fitting connections and outlet mount, sound-insulated wall ducts G 1/2, universal outlet bend DN 50, building protection and fastening material.

\_\_\_\_

Dimensions 700 x 1120 mm (W x H)

#### Technical Data

| application            | single wash basins      |
|------------------------|-------------------------|
| barrier-free           | no                      |
| Built-in fitting model | Built-in section        |
| height adjustment      | 200 mm                  |
| diameter nominal       | DN 15                   |
| material               | steel                   |
| minimum wall thickness | 135 mm                  |
| outlet size            | DN 50                   |
| overall depth          | 135 mm                  |
| overall height         | 1,120 mm                |
| overall width          | 700 mm                  |
| type                   | installation element    |
| type of mounting       | wall and floor mounting |
|                        |                         |