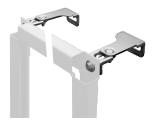

## **Optional Accessories**

**KWC** AQUAFIX Installation frame for stainless steel washbasins

Modell-Linie: AQUAFIX | CMPX150 Installation frames | Installation units wash basins

AQUAFIX wall bracket

**2000100867** ZCMPX140