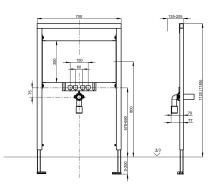

### KWC-No.

2030020067

Installation frame, dimensions  $700 \times 1120$  mm

AQUAFIX installation frame for stainless steel wash basins with pillar type fittings, self-supporting, powder coated steel-frame construction, TUV-tested, for individual mounting for dry-wall lining, with water-resistant, multiply bonded laminated wood panel, height-adjustable fastening for objects as well as fitting connections and outlet mount, sound-insulated wall ducts G 1/2, universal outlet bend DN 50, building protection and fastening material.

\_\_\_\_

Dimensions 700 x 1120 mm (W x H)

#### Technical Data

| application            | single wash basins      |
|------------------------|-------------------------|
| barrier-free           | no                      |
| Built-in fitting model | Built-in section        |
| height adjustment      | 200 mm                  |
| diameter nominal       | DN 15                   |
| material               | steel                   |
| minimum wall thickness | 135 mm                  |
| outlet size            | DN 50                   |
| overall depth          | 135 mm                  |
| overall height         | 1,120 mm                |
| overall width          | 700 mm                  |
| type                   | installation element    |
| type of mounting       | wall and floor mounting |
|                        |                         |