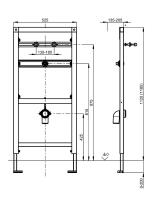

sound-insulated wall duct G 1/2, universal outlet bend DN 50, urinal fastening bolts, building protection and fixing material.

Dimensions  $525 \times 1120 \text{ mm} (W \times H)$ 

#### **Technical Data**

| application            | urinal flu |
|------------------------|------------|
| barrier-free           | no         |
| Built-in fitting model | Built-in s |
| height adjustment      | 200 mm     |
| diameter nominal       | DN 15      |
| material               | Steel      |
| minimum wall thickness | 135 mm     |
| type of mixing         | no         |
| outlet size            | DN 50      |
| overall depth          | 135 mm     |
| overall height         | 1,120 m    |
| overall width          | 525 mm     |
| type                   | installati |
| type of mounting       | wall and   |
|                        |            |

| rinal flush valve      |   |
|------------------------|---|
| 0                      | _ |
| uilt-in section        | _ |
| 00 mm                  | _ |
| N 15                   |   |
| teel                   | _ |
| 35 mm                  | _ |
| 0                      |   |
| N 50                   |   |
| 35 mm                  | _ |
| .120 mm                | _ |
| 25 mm                  |   |
| stallation element     |   |
| all and floor mounting |   |