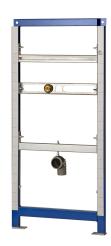

#### 2030020069

Installation frame for urinals with trap control

AQUAFIX urinal installation frame for stainless steel urinals with siphon control, self-supporting powder coated steel frame construction, TÜV-tested, for individual mounting for dry-wall lining, height adjustable fastening of objects, height adjustable fitting connection and outlet mount, premounted for KWC urinal CMPX538,

sound-insulated wall duct G 1/2, universal outlet bend DN 50, urinal fastening bolts, building protection and fixing material.

Dimensions  $525 \times 1120 \text{ mm} (W \times H)$ 