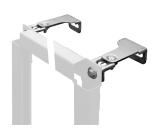

| no         |
| outlet size            | DN 50      |
| overall depth          | 135 mm     |
| overall height         | 1,120 m    |
| overall width          | 525 mm     |
| type                   | installati |
| type of mounting       | wall and   |
|                        |            |

| rinal flush valve      |   |
|------------------------|---|
| 0                      | _ |
| uilt-in section        | _ |
| 00 mm                  | _ |
| N 15                   |   |
| teel                   | _ |
| 35 mm                  | _ |
| 0                      |   |
| N 50                   |   |
| 35 mm                  | _ |
| .120 mm                | _ |
| 25 mm                  |   |
| stallation element     |   |
| all and floor mounting |   |

### **Optional Accessories**





# **KWC** AQUAFIX

Urinal installation frame for stainless steel urinals with siphon control

Modell-Linie: AQUAFIX | CMPX136 Installation frames | Installation units urinals

### AQUAFIX wall bracket

**2000100867** ZCMPX140