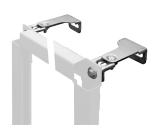

ment      | 20  |
| diameter nominal       | DN  |
| material               | ste |
| minimum wall thickness | 13  |
| type of mixing         | no  |
| outlet size            | DI  |
| overall depth          | 13  |
| overall height         | 1,3 |
| overall width          | 52  |
| type                   | ins |
| type of mounting       | wo  |

| urinal flush valve      |
|-------------------------|
| no                      |
| Built-in section        |
| 200 mm                  |
| DN 15                   |
| steel                   |
| 135 mm                  |
| 10                      |
| DN 50                   |
| 135 mm                  |
| 1,120 mm                |
| 525 mm                  |
| nstallation element     |
| wall and floor mounting |

### **Optional Accessories**





# **KWC** AQUAFIX

Urinal installation frame for stainless steel urinals with siphon control

Modell-Linie: AQUAFIX | CMPX136 Installation frames | Installation units urinals

### AQUAFIX wall bracket

**2000100867** ZCMPX140