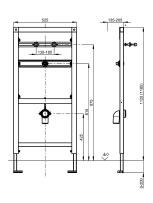

sound-insulated wall duct G 1/2, universal outlet bend DN 50, urinal fastening bolts, building protection and fixing material.

Dimensions  $525 \times 1120 \text{ mm} (W \times H)$ 

#### **Technical Data**

| application            | uri |
|------------------------|-----|
| barrier-free           | no  |
| Built-in fitting model | Bu  |
| height adjustment      | 20  |
| diameter nominal       | DN  |
| material               | ste |
| minimum wall thickness | 13  |
| type of mixing         | no  |
| outlet size            | DI  |
| overall depth          | 13  |
| overall height         | 1,3 |
| overall width          | 52  |
| type                   | ins |
| type of mounting       | wo  |

| urinal flush valve      |
|-------------------------|
| no                      |
| Built-in section        |
| 200 mm                  |
| DN 15                   |
| steel                   |
| 135 mm                  |
| 10                      |
| DN 50                   |
| 135 mm                  |
| 1,120 mm                |
| 525 mm                  |
| nstallation element     |
| wall and floor mounting |