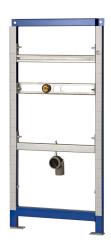

## **KWC** AQUAFIX

Urinal installation frame for stainless steel urinals with siphon control

#### 2030020069

Installation frame for urinals with trap control

AQUAFIX urinal installation frame for stainless steel urinals with siphon control, self-supporting powder coated steel frame construction, TÜV-tested, for individual mounting for dry-wall lining, height adjustable fastening of objects, height adjustable fitting connection and outlet mount, premounted for KWC urinal CMPX538,

sound-insulated wall duct G 1/2, universal outlet bend DN 50, urinal fastening bolts, building protection and fixing material.

Dimensions  $525 \times 1120 \text{ mm} (W \times H)$ 