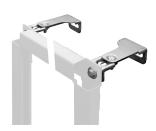

itting model |  |
| height adjustment      |  |
| diameter nominal       |  |
| material               |  |
| minimum wall thickness |  |
| type of mixing         |  |
| outlet size            |  |
| overall depth          |  |
| overall height         |  |
| overall width          |  |
| type                   |  |
| type of mounting       |  |

| urinal flush valve      |
|-------------------------|
| no                      |
| Built-in section        |
| 200 mm                  |
| DN 15                   |
| steel                   |
| 135 mm                  |
| no                      |
| DN 50                   |
| 135 mm                  |
| 1,120 mm                |
| 525 mm                  |
| nstallation element     |
| wall and floor mounting |

### **Optional Accessories**





# **KWC** AQUAFIX

Urinal installation frame for stainless steel urinals with siphon control

Modell-Linie: AQUAFIX | CMPX136 Installation frames | Installation units urinals

### AQUAFIX wall bracket

**2000100867** ZCMPX140