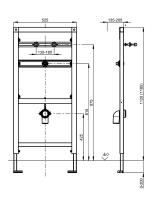

sound-insulated wall duct G 1/2, universal outlet bend DN 50, urinal fastening bolts, building protection and fixing material.

Dimensions  $525 \times 1120 \text{ mm} (W \times H)$ 

| urinal flush valve      |
|-------------------------|
| no                      |
| Built-in section        |
| 200 mm                  |
| DN 15                   |
| steel                   |
| 135 mm                  |
| no                      |
| DN 50                   |
| 135 mm                  |
| 1,120 mm                |
| 525 mm                  |
| nstallation element     |
| wall and floor mounting |