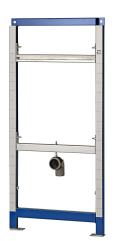

## KWC-No.

2030020070

Installation frame for waterless urinals

AQUAFIX urinal installation frame for waterfree urinals, selfsupporting powder coated steel frame construction, TÜV-tested, for individual mounting for dry-wall lining, height adjustable fastening of objects and outlet mount, premounted for KWC urinal

CMPX538WF, universal outlet bend DN 50, urinal fastening bolts, building protection, fixing material and mounting instruction.

Dimensions 525 x 1120 mm (W x H)

#### Technical Data

| application            | urinal flus |
|------------------------|-------------|
| Built-in fitting model | Built-in se |
| height adjustment      | 200 mm      |
| material               | steel       |
| type of mixing         | no          |
| outlet size            | DN 50       |
| overall depth          | 135 mm      |
| overall height         | 1,120 mm    |
| overall width          | 525 mm      |
| type                   | installatio |
| type of mounting       | wall and f  |
|                        |             |