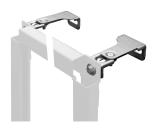

type of mixing         | no          |
| outlet size            | DN 50       |
| overall depth          | 135 mm      |
| overall height         | 1,120 mm    |
| overall width          | 525 mm      |
| type                   | installatio |
| type of mounting       | wall and f  |
|                        |             |

| urinal flush valve      |  |  |
|-------------------------|--|--|
| Built-in section        |  |  |
| 200 mm                  |  |  |
| steel                   |  |  |
| no                      |  |  |
| DN 50                   |  |  |
| 135 mm                  |  |  |
| 1,120 mm                |  |  |
| 525 mm                  |  |  |
| installation element    |  |  |
| wall and floor mounting |  |  |
|                         |  |  |

## **Optional Accessories**



AQUAFIX wall bracket

2000100867



# **KWC** AQUAFIX Urinal installation frame for waterfree urinals

Modell-Linie: AQUAFIX | CMPX137 Installation frames | Installation units urinals

ZCMPX140