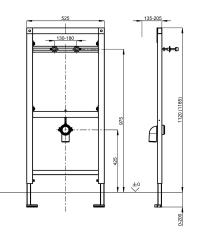

CMPX538WF, universal outlet bend DN 50, urinal fastening bolts, building protection, fixing material and mounting instruction.

Dimensions 525 x 1120 mm (W x H)

#### Technical Data

| application            | urinal flus |
|------------------------|-------------|
| Built-in fitting model | Built-in se |
| height adjustment      | 200 mm      |
| material               | steel       |
| type of mixing         | no          |
| outlet size            | DN 50       |
| overall depth          | 135 mm      |
| overall height         | 1,120 mm    |
| overall width          | 525 mm      |
| type                   | installatio |
| type of mounting       | wall and f  |
|                        |             |

| urinal flush valve      |  |  |
|-------------------------|--|--|
| Built-in section        |  |  |
| 200 mm                  |  |  |
| steel                   |  |  |
| no                      |  |  |
| DN 50                   |  |  |
| 135 mm                  |  |  |
| 1,120 mm                |  |  |
| 525 mm                  |  |  |
| installation element    |  |  |
| wall and floor mounting |  |  |
|                         |  |  |