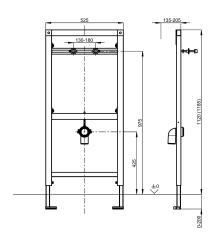

CMPX538WF, universal outlet bend DN 50, urinal fastening bolts, building protection, fixing material and mounting instruction.

Dimensions  $525 \times 1120 \text{ mm} (W \times H)$ 

## Technical Data

| application            |  |
|------------------------|--|
| Built-in fitting model |  |
| height adjustment      |  |
| material               |  |
| type of mixing         |  |
| outlet size            |  |
| overall depth          |  |
| overall height         |  |
| overall width          |  |
| type                   |  |
| type of mounting       |  |

| urinal flush valve      |  |
|-------------------------|--|
| Built-in section        |  |
| 200 mm                  |  |
| steel                   |  |
| no                      |  |
| DN 50                   |  |
| 135 mm                  |  |
| 1,120 mm                |  |
| 525 mm                  |  |
| installation element    |  |
| wall and floor mounting |  |