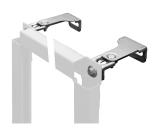

(W \times H)$ 

## Technical Data

| application            |  |
|------------------------|--|
| Built-in fitting model |  |
| height adjustment      |  |
| material               |  |
| type of mixing         |  |
| outlet size            |  |
| overall depth          |  |
| overall height         |  |
| overall width          |  |
| type                   |  |
| type of mounting       |  |

| urinal flush valve      |  |
|-------------------------|--|
| Built-in section        |  |
| 200 mm                  |  |
| steel                   |  |
| no                      |  |
| DN 50                   |  |
| 135 mm                  |  |
| 1,120 mm                |  |
| 525 mm                  |  |
| installation element    |  |
| wall and floor mounting |  |

### **Optional Accessories**



### **AQUAFIX** wall bracket

2000100867



# **KWC** AQUAFIX Urinal installation frame for waterfree urinals

Modell-Linie: AQUAFIX | CMPX137 Installation frames | Installation units urinals

| ZCMPX140 |  |  |
|----------|--|--|
|          |  |  |