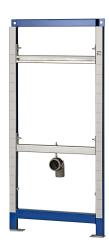

#### 2030020070

Installation frame for waterless urinals

AQUAFIX urinal installation frame for waterfree urinals, self-supporting powder coated steel frame construction, TÜV-tested, for individual mounting for dry-wall lining, height adjustable fastening of objects and outlet mount, premounted for KWC urinal

CMPX538WF, universal outlet bend DN 50, urinal fastening bolts, building protection, fixing material and mounting instruction.

Dimensions  $525 \times 1120 \text{ mm} (W \times H)$ 

## Technical Data

| application            |  |
|------------------------|--|
| Built-in fitting model |  |
| height adjustment      |  |
| material               |  |
| type of mixing         |  |
| outlet size            |  |
| overall depth          |  |
| overall height         |  |
| overall width          |  |
| type                   |  |
| type of mounting       |  |

| urinal flush valve      |  |
|-------------------------|--|
| Built-in section        |  |
| 200 mm                  |  |
| steel                   |  |
| no                      |  |
| DN 50                   |  |
| 135 mm                  |  |
| 1,120 mm                |  |
| 525 mm                  |  |
| installation element    |  |
| wall and floor mounting |  |