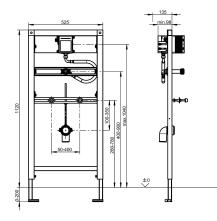

Dimensions 525 x 1120 mm (W x H)

| application  |  |
|--------------|--|
| barrier-free |  |

Built-in fitting model height adjustment diameter nominal material

minimum wall thickness type of mixing outlet size overall depth overall height overall width

**Technical Data** 

|   | urinals                 |
|---|-------------------------|
|   | no                      |
|   | Built-in section        |
|   | 200 mm                  |
|   | DN 15                   |
|   | Steel                   |
| _ | 135 mm                  |
|   | no                      |
| - | DN 50                   |
|   | 135 mm                  |
|   | 1,120 mm                |
|   | 525 mm                  |
|   | from side               |
| _ | installation element    |
| - | wall and floor mounting |