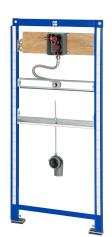

#### 2030020123

Installation frame for ceramic urinals, with flush valve for in-wall installation

AQUAFIX installation frame for ceramic urinals, with ready assembled basic installation kit for in-wall urinal flush valves, manually operated or touch-free, opto-electronically controlled. Selfsupporting, powder-coated, steel frame construction, TÜV tested, for installation of single units in dry-wall lining, adjustable height fixing as well as tap connection and outlet mount, sound-insulated wall duct with flush connector, universal outlet bend 50 mm, urinal fixing bolts, building protection and fixing materials.

Dimensions 525 x 1120 mm (W x H)

| application  |  |
|--------------|--|
| barrier-free |  |

Built-in fitting model height adjustment diameter nominal material

minimum wall thickness type of mixing outlet size overall depth overall height overall width

**Technical Data** 

|   | urinals                 |
|---|-------------------------|
|   | no                      |
|   | Built-in section        |
|   | 200 mm                  |
|   | DN 15                   |
|   | Steel                   |
| _ | 135 mm                  |
|   | no                      |
| - | DN 50                   |
|   | 135 mm                  |
|   | 1,120 mm                |
|   | 525 mm                  |
|   | from side               |
| _ | installation element    |
| - | wall and floor mounting |