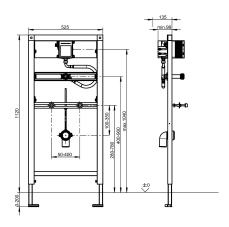

fixing as well as tap connection and outlet mount, sound-insulated wall duct with flush connector, universal outlet bend 50 mm, urinal fixing bolts, building protection and fixing materials.

Dimensions  $525 \times 1120 \text{ mm} (W \times H)$ 

### Technical Data

| application                  | urinals                 |   |
|------------------------------|-------------------------|---|
| barrier-free                 | no                      |   |
| Built-in fitting model       | Built-in section        |   |
| height adjustment            | 200 mm                  |   |
| diameter nominal             | DN 15                   |   |
| material                     | Steel                   |   |
| minimum wall thickness       | 135 mm                  |   |
| type of mixing               | no                      |   |
| outlet size                  | DN 50                   |   |
| overall depth                | 135 mm                  |   |
| overall height               | 1,120 mm                |   |
| overall width                | 525 mm                  |   |
| position of power connection | from side               | • |
| type                         | installation element    | • |
| type of mounting             | wall and floor mounting | • |
|                              |                         |   |