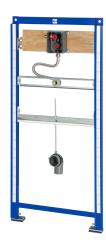

#### 2030020123

Installation frame for ceramic urinals, with flush valve for in-wall installation

AQUAFIX installation frame for ceramic urinals, with ready assembled basic installation kit for in-wall urinal flush valves, manually operated or touch-free, opto-electronically controlled. Self-supporting, powder-coated, steel frame construction, TÜV tested, for installation of single units in dry-wall lining, adjustable height

fixing as well as tap connection and outlet mount, sound-insulated wall duct with flush connector, universal outlet bend 50 mm, urinal fixing bolts, building protection and fixing materials.

Dimensions  $525 \times 1120 \text{ mm} (W \times H)$ 

### Technical Data

| application                  | urinals                 |   |
|------------------------------|-------------------------|---|
| barrier-free                 | no                      |   |
| Built-in fitting model       | Built-in section        |   |
| height adjustment            | 200 mm                  |   |
| diameter nominal             | DN 15                   |   |
| material                     | Steel                   |   |
| minimum wall thickness       | 135 mm                  |   |
| type of mixing               | no                      |   |
| outlet size                  | DN 50                   |   |
| overall depth                | 135 mm                  |   |
| overall height               | 1,120 mm                |   |
| overall width                | 525 mm                  |   |
| position of power connection | from side               | • |
| type                         | installation element    | • |
| type of mounting             | wall and floor mounting | • |
|                              |                         |   |