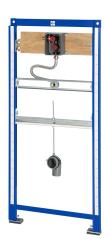

#### 2030020123

Installation frame for ceramic urinals, with flush valve for in-wall installation

AQUAFIX installation frame for ceramic urinals, with ready assembled basic installation kit for in-wall urinal flush valves, manually operated or touch-free, opto-electronically controlled. Self-supporting, powder-coated, steel frame construction, TÜV tested, for installation of single units in dry-wall lining, adjustable height

fixing as well as tap connection and outlet mount, sound-insulated wall duct with flush connector, universal outlet bend 50 mm, urinal fixing bolts, building protection and fixing materials.

Dimensions 525 x 1120 mm (W x H)

### Technical Data

| application                  | urinals                 |
|------------------------------|-------------------------|
| barrier-free                 | no                      |
| Built-in fitting model       | Built-in section        |
| height adjustment            | 200 mm                  |
| diameter nominal             | DN 15                   |
| material                     | steel                   |
| minimum wall thickness       | 135 mm                  |
| type of mixing               | no                      |
| outlet size                  | DN 50                   |
| overall depth                | 135 mm                  |
| overall height               | 1,120 mm                |
| overall width                | 525 mm                  |
| position of power connection | from side               |
| type                         | installation element    |
| type of mounting             | wall and floor mounting |
|                              |                         |