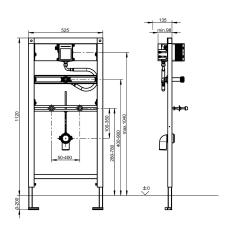

#### 2030020123

Installation frame for ceramic urinals, with flush valve for in-wall installation

AQUAFIX installation frame for ceramic urinals, with ready assembled basic installation kit for in-wall urinal flush valves, manually operated or touch-free, opto-electronically controlled. Self-supporting, powder-coated, steel frame construction, TÜV tested, for installation of single units in dry-wall lining, adjustable height

fixing as well as tap connection and outlet mount, sound-insulated wall duct with flush connector, universal outlet bend 50 mm, urinal fixing bolts, building protection and fixing materials.

Dimensions 525 x 1120 mm (W x H)

### Technical Data

| application                  | urinals                 |
|------------------------------|-------------------------|
| barrier-free                 | no                      |
| Built-in fitting model       | Built-in section        |
| height adjustment            | 200 mm                  |
| diameter nominal             | DN 15                   |
| material                     | steel                   |
| minimum wall thickness       | 135 mm                  |
| type of mixing               | no                      |
| outlet size                  | DN 50                   |
| overall depth                | 135 mm                  |
| overall height               | 1,120 mm                |
| overall width                | 525 mm                  |
| position of power connection | from side               |
| type                         | installation element    |
| type of mounting             | wall and floor mounting |
|                              |                         |